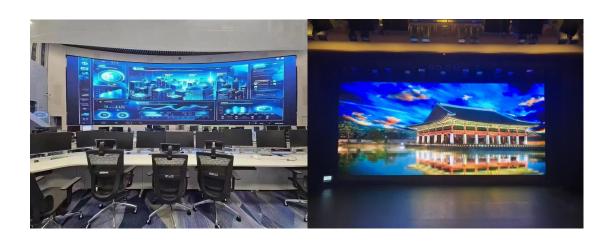

support
- Cabinet with removable soft pillow and foldable stand
- Modules with soft mask

### **Cube LED Display**



- Customized size basing on customers' requirements
- Steel structure
- base support or hanging solution
- Modules 45 degrees cutting and with magnets

### **Spherical LED Display**



- Customized size basing on customers' requirements
- Steel structure
- base support or hanging solution
- Flexible Modules with customized size

### Floor LED Display



- 500mmx1000mm size
- Steel cabinet with PC
- Cabinet with legs support
- Super load-bearing, floor interactive

### **LED Modules**



- All the modules use real material
- 72 hours testing
- Delivery time 3-7days

### **Recent Cases**

### **Outdoor installation:**



















### **Indoor installation:**













### **Sports Solution:**





#### **Rental solutions:**













## **Transparent Cases:**