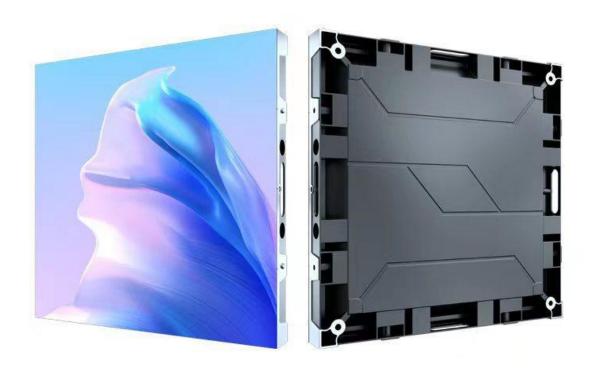

#### LISN-LI480 Series

- 480mmx480mm standard size
- Die casting aluminum cabinet can be 45 degrees cutting
- Indoor fixed and wall mounted installation

#### **LISN-LI640 Series**

- 640mmx480mm standard size
- Die casting aluminum cabinet inner connection
- Indoor fixed and wall mounted installation