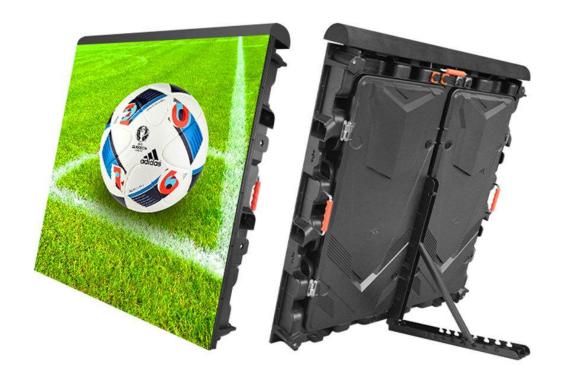

### **Outdoor Fixed Led Display**

#### LISN-LOM960 Series

• Standard size 960mmx960mm, suitable for 320mmx160mm or

#### 320mmx320mm modules

- die casting aluminum cabinet with 28KG for each
- IP65 waterproof, High brightness 5500-6500nit
- Outdoor fixed installation or Rental solution

### **LISN-LOF960 Series**

- Customized size for requirements
- Steel or Aluminum cabinet
- IP65 waterproof, High brightness 5500-6500nit

#### **LISN-LOS960** Series

- 960mmx960mm standard size
- Aluminum flat cabinet or 45 degrees cutting cabinet
- IP65 waterproof, High brightness 5500-6500nit
- Energy Saving for flat big screen or 3D led display

#### LISN-LOS500-1000 Series

- 500mmx500mm or 500mmx1000mm standard size
- Die casting aluminum cabinet
- Indoor or Outdoor fixed installation
- Front & Back Dual Maintenance for wall mounted installation