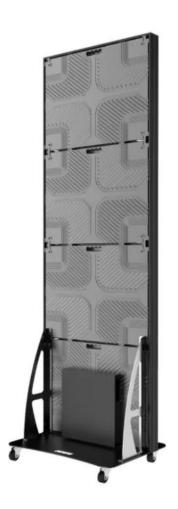

#### **LISN-LD640 Series**

- 640mmx1920mm size, front service, removable
- formed with 640mmx480mm die casting aluminum cabinets
- WIFI,4G, Lan Cable control
- Cabinet with base and wheels

#### **LISN-LS640 Series**

- Steel cabinets, 640mmx1920mm size
- Mirror effect with PC Cover
- WIFI,4G, Lan Cable control
- Cabinet with base and wheels