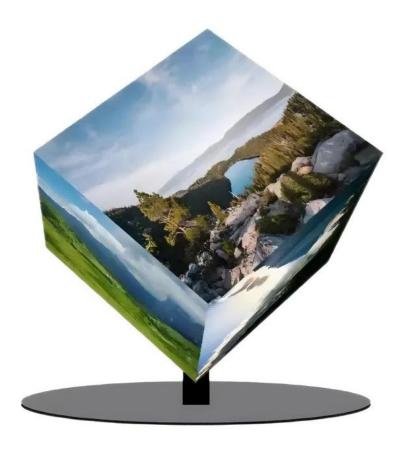

### **Cube LED Display**

- Customized size basing on customers' requirements
- Steel structure
- base support or hanging solution
- Modules 45 degrees cutting and with magnets