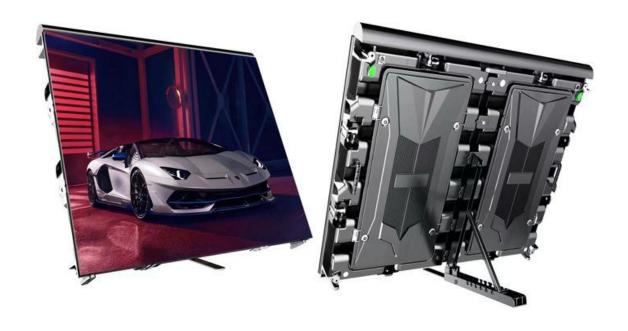

## **Indoor Fixed Led Display**

#### LISN-LI480 Series

- 480mmx480mm standard size
- Die casting aluminum cabinet can be 45 degrees cutting
- Indoor fixed and wall mounted installation

#### **LISN-LI640 Series**

- 640mmx480mm standard size
- Die casting aluminum cabinet inner connection
- Indoor fixed and wall mounted installation

#### **LISN-LI250 Series**

- 1000mmx250mm, 750mmx250mm size
- Die casting aluminum cabinet inner connection
- Supper slim
- Indoor fixed and wall mounted installation

### **LISN-LI250 Series**

- Customized size basing on requirements
- Steel or aluminum cabinet
- Cabinet without back door
- Indoor fixed and wall mounted installation