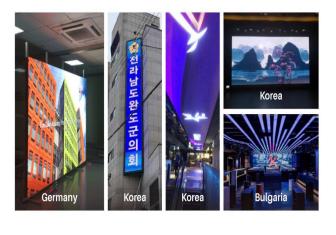

- Die casting aluminum cabinets with stand support
- Cabinet with removable soft pillow and foldable stand
- Modules with soft mask

### **Cube LED Display**



- Customized size basing on customers' requirements
- Steel structure
- base support or hanging solution
- Modules 45 degrees cutting and with magnets

### **Spherical LED Display**



- Customized size basing on customers' requirements
- Steel structure
- base support or hanging solution
- Flexible Modules with customized size

### Floor LED Display



- 500mmx1000mm size
- Steel cabinet with PC
- Cabinet with legs support
- Super load-bearing, floor interactive

### **LED Modules**



- All the modules use real material
- 72 hours testing
- Delivery time 3-7days

### **Recent Cases**

### **Outdoor installation:**



















### **Indoor installation:**













### **Sports Solution:**





#### **Rental solutions:**













## **Transparent Cases:**