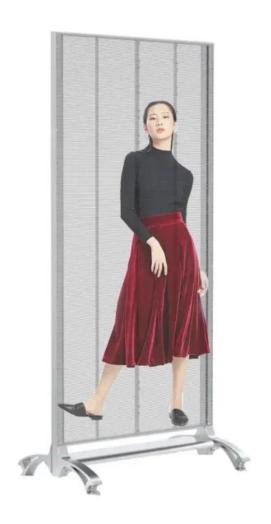

### **Transparent Poster LED**

- Transparent led screen 75% transparency
- Aluminum structure, 1000mmx2000mm size
- Cabinet with hanging bar or wheels
- WIFI,4G, Lan Cable control