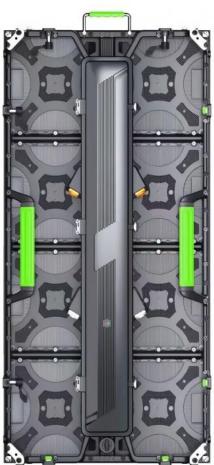

#### LISN-LRH500-1000 Series

- Front & Back Dual Maintenance, and the module with lock design
- Normal installation, 90 degrees installation and curve installation.
- Detachable back over +Corner protector design, modules with handle,

hard connection, high refresh rate, A5s plus receiving card