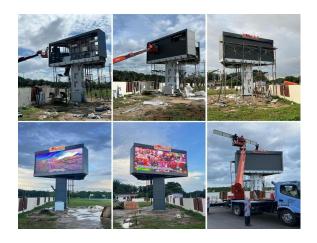

960mm
- Die casting aluminum cabinets with stand support
- Cabinet with removable soft pillow and foldable stand
- Modules with soft mask

### **Cube LED Display**



- Customized size basing on customers' requirements
- Steel structure
- base support or hanging solution
- Modules 45 degrees cutting and with magnets

### **Spherical LED Display**



- Customized size basing on customers' requirements
- Steel structure
- base support or hanging solution
- Flexible Modules with customized size

### Floor LED Display



- 500mmx1000mm size
- Steel cabinet with PC
- Cabinet with legs support
- Super load-bearing, floor interactive

### **LED Modules**



- All the modules use real material
- 72 hours testing
- Delivery time 3-7days

### **Recent Cases**

### **Outdoor installation:**



















### **Indoor installation:**













### **Sports Solution:**





#### **Rental solutions:**













## **Transparent Cases:**