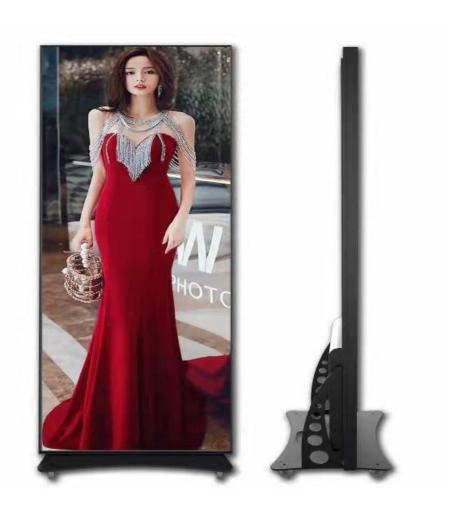

#### **LISN-LD640 Series**

- 640mmx1920mm size, front service, removable
- formed with 640mmx480mm die casting aluminum cabinets
- WIFI,4G, Lan Cable control
- Cabinet with base and wheels

#### **LISN-LS640 Series**

- Steel cabinets, 640mmx1920mm size
- Mirror effect with PC Cover
- WIFI,4G, Lan Cable control
- Cabinet with base and wheels