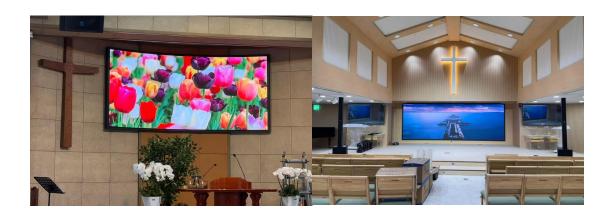

stand support
- Cabinet with removable soft pillow and foldable stand
- Modules with soft mask

### **Cube LED Display**



- Customized size basing on customers' requirements
- Steel structure
- base support or hanging solution
- Modules 45 degrees cutting and with magnets

### **Spherical LED Display**



- Customized size basing on customers' requirements
- Steel structure
- base support or hanging solution
- Flexible Modules with customized size

### Floor LED Display



- 500mmx1000mm size
- Steel cabinet with PC
- Cabinet with legs support
- Super load-bearing, floor interactive

### **LED Modules**



- All the modules use real material
- 72 hours testing
- Delivery time 3-7days

### **Recent Cases**

### **Outdoor installation:**



















### **Indoor installation:**













### **Sports Solution:**





#### **Rental solutions:**













## **Transparent Cases:**