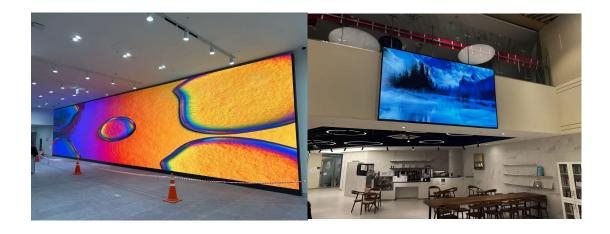

tand support
- Cabinet with removable soft pillow and foldable stand
- Modules with soft mask

### **Cube LED Display**



- Customized size basing on customers' requirements
- Steel structure
- base support or hanging solution
- Modules 45 degrees cutting and with magnets

### **Spherical LED Display**



- Customized size basing on customers' requirements
- Steel structure
- base support or hanging solution
- Flexible Modules with customized size

### Floor LED Display



- 500mmx1000mm size
- Steel cabinet with PC
- Cabinet with legs support
- Super load-bearing, floor interactive

### **LED Modules**



- All the modules use real material
- 72 hours testing
- Delivery time 3-7days

### **Recent Cases**

### **Outdoor installation:**



















### **Indoor installation:**













### **Sports Solution:**





#### **Rental solutions:**













## **Transparent Cases:**