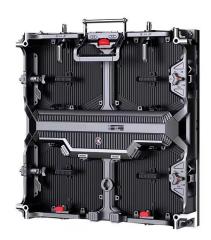

### **Rental Led Display**

#### LISN-LRK500-1000 Series

- Hard connection, Horizontal and detachable back over
- Big modules size 250mmx500mm for easy assembling
- Die casting aluminum cabinets with corner protection, modules with

handle, high refresh rate, A5s plus receiving card