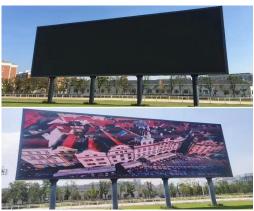

### **Outdoor Fixed Led Display**

### **LISN-LOF960 Series**

- Customized size for requirements
- Steel or Aluminum cabinet
- IP65 waterproof, High brightness 5500-6500nit