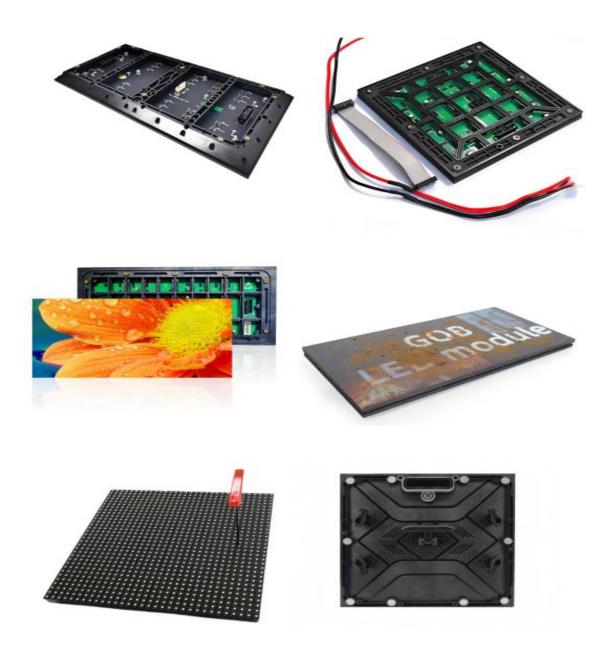

### **LED Modules**

- All the modules use real material
- 72 hours testing
- Delivery time 3-7days