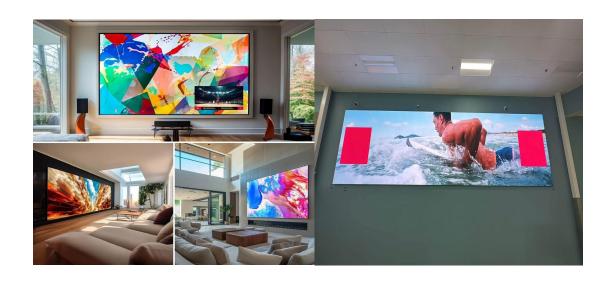

th stand support
- Cabinet with removable soft pillow and foldable stand
- Modules with soft mask

### **Cube LED Display**



- Customized size basing on customers' requirements
- Steel structure
- base support or hanging solution
- Modules 45 degrees cutting and with magnets

### **Spherical LED Display**



- Customized size basing on customers' requirements
- Steel structure
- base support or hanging solution
- Flexible Modules with customized size

### Floor LED Display



- 500mmx1000mm size
- Steel cabinet with PC
- Cabinet with legs support
- Super load-bearing, floor interactive

### **LED Modules**



- All the modules use real material
- 72 hours testing
- Delivery time 3-7days

### **Recent Cases**

### **Outdoor installation:**



















### **Indoor installation:**













### **Sports Solution:**





#### **Rental solutions:**













## **Transparent Cases:**