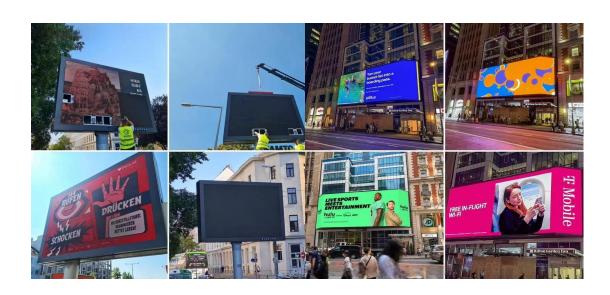

m
- Die casting aluminum cabinets with stand support
- Cabinet with removable soft pillow and foldable stand
- Modules with soft mask

### **Cube LED Display**



- Customized size basing on customers' requirements
- Steel structure
- base support or hanging solution
- Modules 45 degrees cutting and with magnets

### **Spherical LED Display**



- Customized size basing on customers' requirements
- Steel structure
- base support or hanging solution
- Flexible Modules with customized size

### Floor LED Display



- 500mmx1000mm size
- Steel cabinet with PC
- Cabinet with legs support
- Super load-bearing, floor interactive

### **LED Modules**



- All the modules use real material
- 72 hours testing
- Delivery time 3-7days

### **Recent Cases**

### **Outdoor installation:**



















### **Indoor installation:**













### **Sports Solution:**





#### **Rental solutions:**













## **Transparent Cases:**