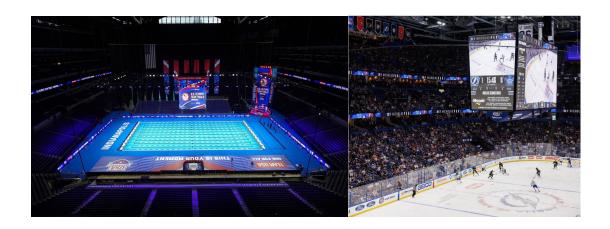

ble soft pillow and foldable stand
- Modules with soft mask

### **Cube LED Display**



- Customized size basing on customers' requirements
- Steel structure
- base support or hanging solution
- Modules 45 degrees cutting and with magnets

### **Spherical LED Display**



- Customized size basing on customers' requirements
- Steel structure
- base support or hanging solution
- Flexible Modules with customized size

### Floor LED Display



- 500mmx1000mm size
- Steel cabinet with PC
- Cabinet with legs support
- Super load-bearing, floor interactive

### **LED Modules**



- All the modules use real material
- 72 hours testing
- Delivery time 3-7days

### **Recent Cases**

### **Outdoor installation:**



















### **Indoor installation:**













### **Sports Solution:**





#### **Rental solutions:**













## **Transparent Cases:**