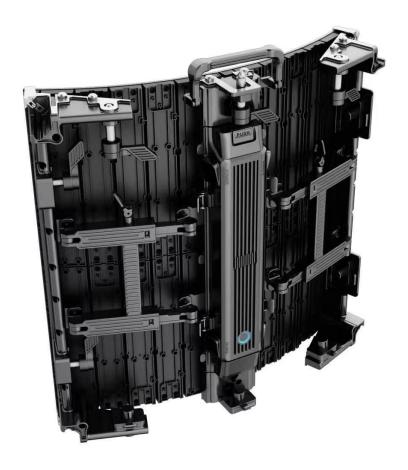

#### LISN-LRK500-1000 Series

- Hard connection, Horizontal and detachable back over
- Big modules size 250mmx500mm for easy assembling
- Die casting aluminum cabinets with corner protection, modules with

handle, high refresh rate, A5s plus receiving card