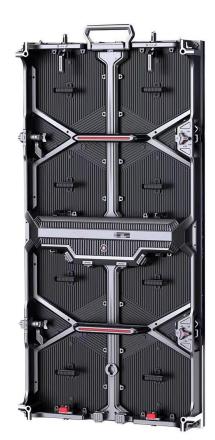

### **Rental Led Display**

#### LISN-LRN500-1000

- High-cost-effective
- Support Indoor Wall mounts to make Fixed installation
- GOB solution
- Normal installation or curve installation with curved lock