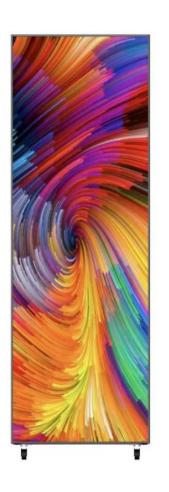

#### **LISN-LD640 Series**

- 640mmx1920mm size, front service, removable
- formed with 640mmx480mm die casting aluminum cabinets
- WIFI,4G, Lan Cable control
- Cabinet with base and wheels

#### **LISN-LS640 Series**

- Steel cabinets, 640mmx1920mm size
- Mirror effect with PC Cover
- WIFI,4G, Lan Cable control
- Cabinet with base and wheels