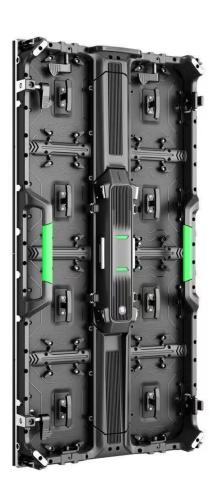

### **Rental Led Display**

#### LISN-LRH500-1000 Series

- Front & Back Dual Maintenance, and the module with lock design
- Normal installation, 90 degrees installation and curve installation.
- Detachable back over +Corner protector design, modules with handle,

hard connection, high refresh rate, A5s plus receiving card