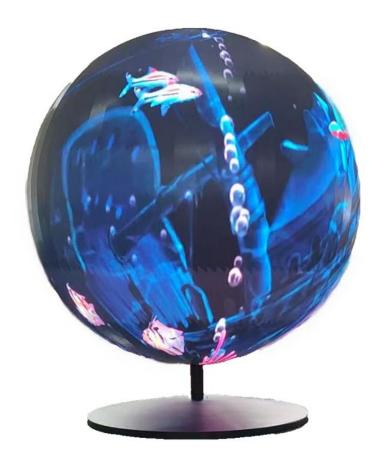

### **Spherical LED Display**

- Customized size basing on customers' requirements
- Steel structure
- base support or hanging solution
- Flexible Modules with customized size