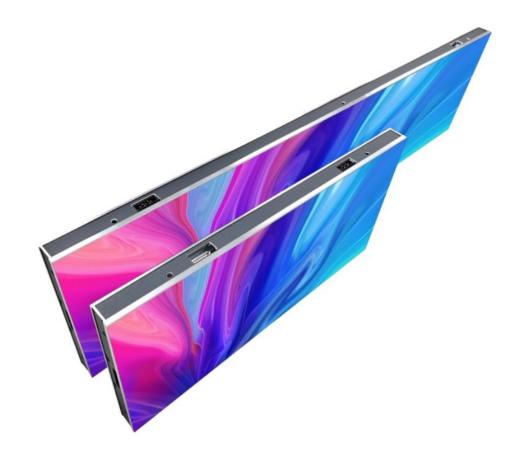

t

#### **LISN-LOS960** Series



- 960mmx960mm standard size
- Aluminum flat cabinet or 45 degrees cutting cabinet
- IP65 waterproof, High brightness 5500-6500nit
- Energy Saving for flat big screen or 3D led display

#### LISN-LOS500-1000 Series





- 500mmx500mm or 500mmx1000mm standard size
- Die casting aluminum cabinet
- Indoor or Outdoor fixed installation
- Front & Back Dual Maintenance for wall mounted installation

## **Indoor Fixed Led Display**

#### LISN-LI480 Series



- 480mmx480mm standard size
- Die casting aluminum cabinet can be 45 degrees cutting
- Indoor fixed and wall mounted installation

#### **LISN-LI640 Series**



- 640mmx480mm standard size
- Die casting aluminum cabinet inner connection
- Indoor fixed and wall mounted installation

#### **LISN-LI250 Series**



- 1000mmx250mm, 750mmx250mm size
- Die casting aluminum cabinet inner connection
- Supper slim
- Indoor fixed and wall mounted installation

### **LISN-LI250 Series**





- Customized size basing on requirements
- Steel or aluminum cabinet
- Cabinet without back door
- Indoor fixed and wall mounted installation

### **LED Poster Display Screen**

#### **LISN-LD640 Series**





- 640mmx1920mm size, front service, removable
- formed with 640mmx480mm die casting aluminum cabinets
- WIFI,4G, Lan Cable control
- Cabinet with base and wheels

#### **LISN-LS640 Series**



- Steel cabinets, 640mmx1920mm size
- Mirror effect with PC Cover
- WIFI,4G, Lan Cable control
- Cabinet with base and wheels

### **Transparent Poster LED**



- Transparent led screen 75% transparency
- Aluminum structure