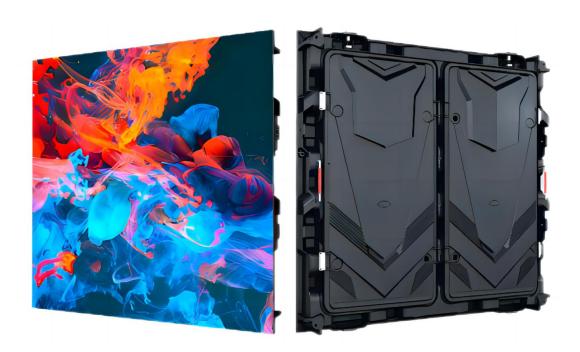

#### LISN-LOM960 Series

• Standard size 960mmx960mm, suitable for 320mmx160mm or

#### 320mmx320mm modules

- die casting aluminum cabinet with 28KG for each
- IP65 waterproof, High brightness 5500-6500nit
- Outdoor fixed installation or Rental solution