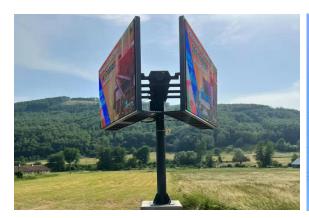

### **LISN-LOF960 Series**

- Customized size for requirements
- Steel or Aluminum cabinet
- IP65 waterproof, High brightness 5500-6500nit