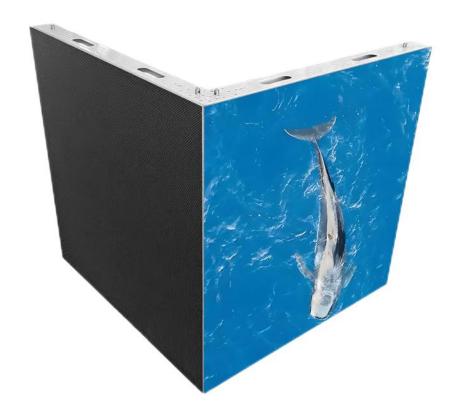

#### **LISN-LOS960** Series

- 960mmx960mm standard size
- Aluminum flat cabinet or 45 degrees cutting cabinet
- IP65 waterproof, High brightness 5500-6500nit
- Energy Saving for flat big screen or 3D led display