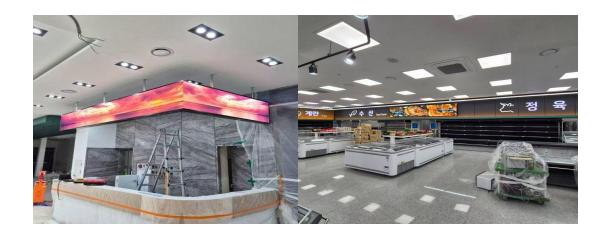

nd support
- Cabinet with removable soft pillow and foldable stand
- Modules with soft mask

### **Cube LED Display**



- Customized size basing on customers' requirements
- Steel structure
- base support or hanging solution
- Modules 45 degrees cutting and with magnets

### **Spherical LED Display**



- Customized size basing on customers' requirements
- Steel structure
- base support or hanging solution
- Flexible Modules with customized size

### Floor LED Display



- 500mmx1000mm size
- Steel cabinet with PC
- Cabinet with legs support
- Super load-bearing, floor interactive

### **LED Modules**



- All the modules use real material
- 72 hours testing
- Delivery time 3-7days

### **Recent Cases**

### **Outdoor installation:**



















### **Indoor installation:**













### **Sports Solution:**





#### **Rental solutions:**













## **Transparent Cases:**