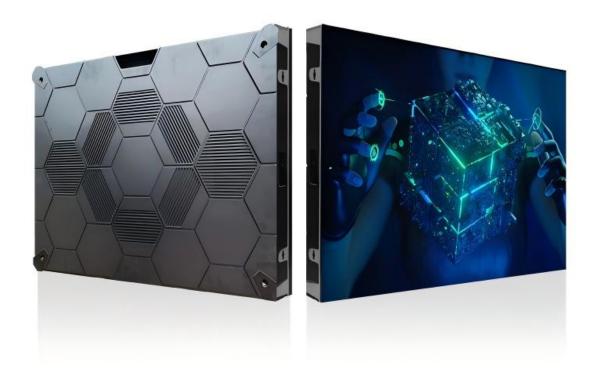

## **Indoor Fixed Led Display**

#### LISN-LI480 Series

- 480mmx480mm standard size
- Die casting aluminum cabinet can be 45 degrees cutting
- Indoor fixed and wall mounted installation

#### **LISN-LI640 Series**

- 640mmx480mm standard size
- Die casting aluminum cabinet inner connection
- Indoor fixed and wall mounted installation