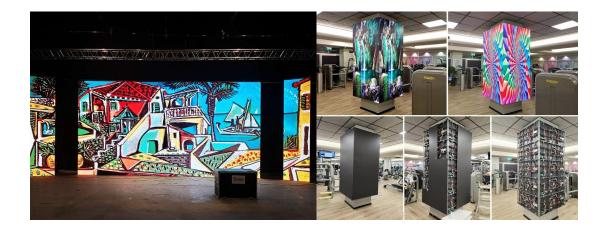

upport
- Cabinet with removable soft pillow and foldable stand
- Modules with soft mask

### **Cube LED Display**



- Customized size basing on customers' requirements
- Steel structure
- base support or hanging solution
- Modules 45 degrees cutting and with magnets

### **Spherical LED Display**



- Customized size basing on customers' requirements
- Steel structure
- base support or hanging solution
- Flexible Modules with customized size

### Floor LED Display



- 500mmx1000mm size
- Steel cabinet with PC
- Cabinet with legs support
- Super load-bearing, floor interactive

### **LED Modules**



- All the modules use real material
- 72 hours testing
- Delivery time 3-7days

### **Recent Cases**

### **Outdoor installation:**



















### **Indoor installation:**













### **Sports Solution:**





#### **Rental solutions:**













## **Transparent Cases:**