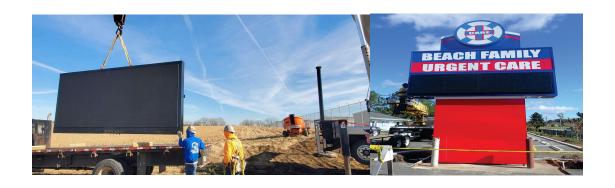

1280mmx960mm
- Die casting aluminum cabinets with stand support
- Cabinet with removable soft pillow and foldable stand
- Modules with soft mask

### **Cube LED Display**



- Customized size basing on customers' requirements
- Steel structure
- base support or hanging solution
- Modules 45 degrees cutting and with magnets

### **Spherical LED Display**



- Customized size basing on customers' requirements
- Steel structure
- base support or hanging solution
- Flexible Modules with customized size

### Floor LED Display



- 500mmx1000mm size
- Steel cabinet with PC
- Cabinet with legs support
- Super load-bearing, floor interactive

### **LED Modules**



- All the modules use real material
- 72 hours testing
- Delivery time 3-7days

### **Recent Cases**

### **Outdoor installation:**



















### **Indoor installation:**













### **Sports Solution:**





#### **Rental solutions:**













## **Transparent Cases:**