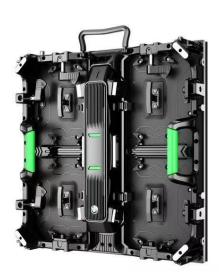

### **Rental Led Display**

#### LISN-LRH500-1000 Series

- Front & Back Dual Maintenance, and the module with lock design
- Normal installation, 90 degrees installation and curve installation.
- Detachable back over +Corner protector design, modules with handle,

hard connection, high refresh rate, A5s plus receiving card