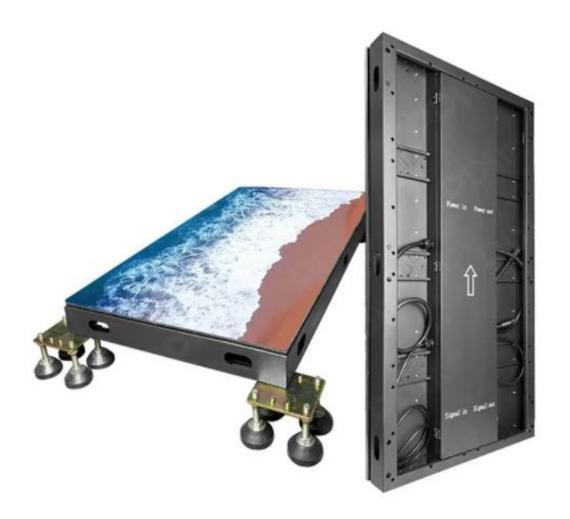

### Floor LED Display

- 500mmx1000mm size
- Steel cabinet with PC
- Cabinet with legs support
- Super load-bearing, floor interactive