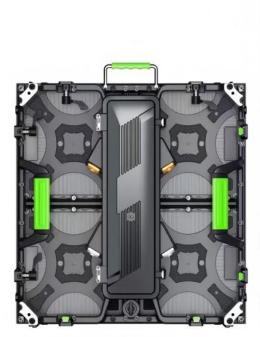

### **Rental Led Display**

#### LISN-LRS500

- Supper flexible rental led display design
- Support 500mmx500mm die casting aluminum cabinet for creative stage requirement
- Normal installation or curve installation with flexible modules