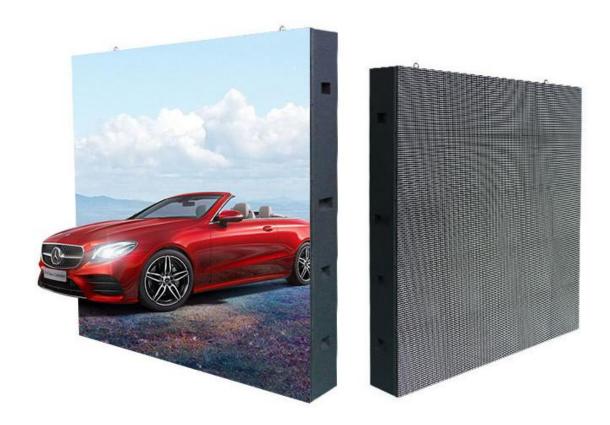

#### LISN-LI480 Series

- 480mmx480mm standard size
- Die casting aluminum cabinet can be 45 degrees cutting
- Indoor fixed and wall mounted installation